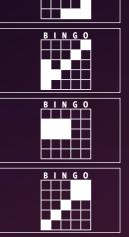

#### 2.1 DIAMOND IN A BOX\*

Blue 3-on PRIZE

\$100

BINGO

BINGO

2.2 FULL DIAMOND W/ 4 CORNERS\*

Blue 3-on

3.1 BRACKETS\*

PRIZE

Orange 3-on

PRIZE \$100

3.2 WINDOW PANE\*

Orange 3-on

PRIZE \$100

PRIZE

\$100