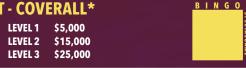

**MONEY GAME - LETTER M\*** 

White 3-on

35#S OR LESS \$2,000 36#S OR MORE \$1,000 Wheel spin multiplier

WINFALL - RAILROAD TRACKS

Blue 3-on

PRIZE 80% OF SALES



BINGO

BINGO

BINGO

BINGO

BINGO

BINGO

**DOUBLE TRIANGLE** 2 ways

Olive 9-on

PRIZE \$10,000



**PICTURE THIS** 

Yellow 3-on MUST GO

40#S OR LESS TOP CARD MIDDLE CARD BOTTOM CARD

\$10,000 \$15,000 \$20,000 \$25,000



ROTATING BRACKET 4 ways Brown 9-on

Red 9-on

PRIZE \$10,000

SMALL CROSS & DIAGONAL LINE\*

PRIZE \$10,000



MP Bingo

**BONANZA - COVERALL\*** 

Sealed 1-on 42#s are called when the bingo doors open trades available.

47#s OR LESS \$40,000 50#s 51#s OR MORE \$5,000 \$35,000 \$30,000

INDIAN STAR\* W/ WILD NUMBER

Purple 9-on PRIZE \$10,000

32 **JACKPOT - COVERALL\*** LEVEL 1 Orange 3-on

Pink 3-on