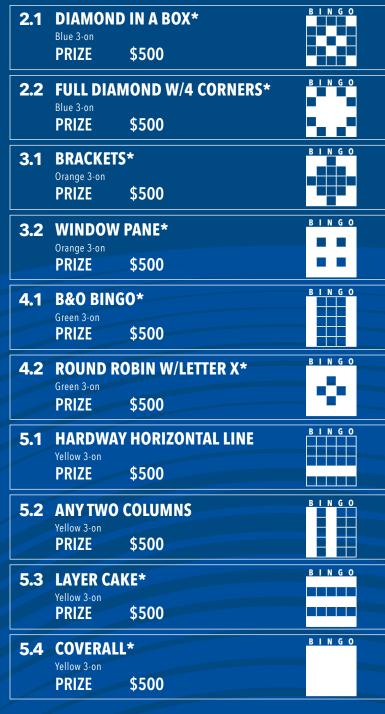

## EARLY BIRDS

|      |         | EARLY BI | RDS PAY | OUTS  |       |
|------|---------|----------|---------|-------|-------|
| GAME | \$5,000 | \$1,000  | \$700   | \$600 | \$500 |
| 2.1  | 16#     | 17#      | 18#     | 19#   | 20+#S |
| 2.2  | 36#     | 37#      | 38#     | 39#   | 40+#S |
| 3.1  | 27#     | 28#      | 29#     | 30#   | 31+#S |
| 3.2  | 42#     | 43#      | 44#     | 45#   | 46+#S |
| 4.1  | 22#     | 23#      | 24#     | 25#   | 26+#S |
| 4.2  | 42#     | 43#      | 44#     | 45#   | 46+#S |
| 5.1  | 6#      | 7#       | 8#      | 9#    | 10+#S |
| 5.2  | 17#     | 18#      | 19#     | 20#   | 21+#S |
| 5.3  | 32#     | 33#      | 34#     | 35#   | 36+#S |
| 5.4  | 48#     | 49#      | 50#     | 51#   | 52+#S |