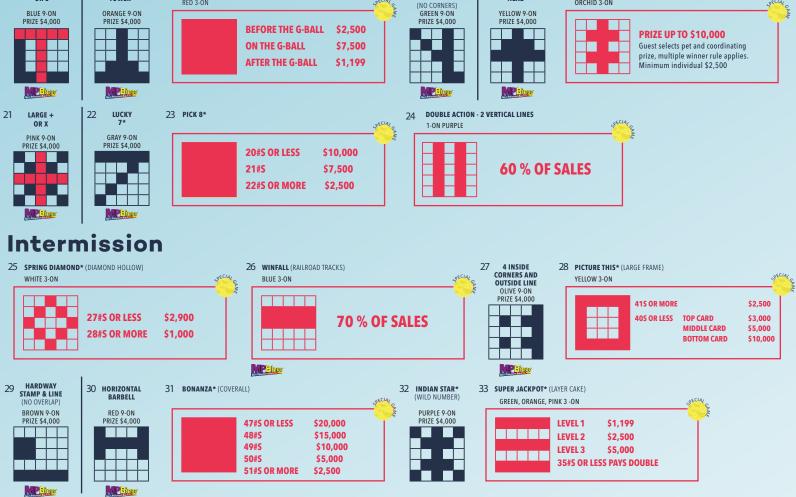

-------------|------------------|
| WARM-UPS          | 1/\$5 OR 3/\$12  |
| SUPER MINIS       | 1/\$10 OR 3/\$24 |
| 6-ON              | 1/\$22 OR 2/\$36 |
| SPECIAL BOOK 3-ON | \$18             |
| SPECIAL BOOK 9-ON | \$45             |
| SPECIALS          | \$3              |
| ЈАСКРОТ           | \$2, \$3, \$5    |
| PICK 8            | 1/\$3 OR 7/\$15  |
| BONANZA           | \$3              |
| HOTBALL           | \$5              |
| MP BINGO          | \$4              |

Special Book includes: G-Ball, Winfall, Double Action, Pick-A-Pet, Picture This, Spring Diamond (Not included in Admission)

Bingo Bucks valid March 4 – 31, 2024

# Early Birds 10:30am









5.2



### Warm-Ups 11:30am



\*Pattern as shown. Multiple winner rule applies on all games.

# Super Minis 12:00pm





\*Pattern as shown. Multiple winner rule applies on all games.