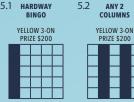

| 2 FACES   |   |
| РІСК 8           | 7 LINES   |   |

G

## ADD-ONS

| EARLY BIRDS       | 1/\$5 OR 3/\$12  |
|-------------------|------------------|
| WARM-UPS          | 1/\$5 OR 3/\$12  |
| SUPER MINIS       | 1/\$10 OR 3/\$24 |
| 6-ON              | 1/\$22 OR 2/\$36 |
| SPECIAL BOOK 3-ON | \$18             |
| SPECIAL BOOK 9-ON | \$45             |
| SPECIALS          | \$3              |
| ЈАСКРОТ           | \$2, \$3, \$5    |
| PICK 8            | 1/\$3 OR 7/\$15  |
| BONANZA           | \$3              |
| HOTBALL           | \$5              |
| MP BINGO          | \$4              |

Special Book includes: G-Ball, Winfall, Double Action, Pick-A-Pet, Picture This, Spring Diamond (Not included in Admission)

Bingo Bucks valid March 4 – 31, 2024

# Early Birds 10:30am









5.2



### Warm-Ups 11:30am



\*Pattern as shown. Multiple winner rule applies on all games.

# Super Minis 12:00pm





\*Pattern as shown. Multiple winner rule applies on all games.