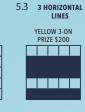

FACES   |   |
| РІСК 8           | 7 LINES   |   |

G

## ADD-ONS

| EARLY BIRDS       | 1/\$5 OR 3/\$12  |
|-------------------|------------------|
| WARM-UPS          | 1/\$5 OR 3/\$12  |
| SUPER MINIS       | 1/\$10 OR 3/\$24 |
| 6-ON              | 1/\$22 OR 2/\$36 |
| SPECIAL BOOK 3-ON | \$18             |
| SPECIAL BOOK 9-ON | \$45             |
| SPECIALS          | \$3              |
| ЈАСКРОТ           | \$2, \$3, \$5    |
| PICK 8            | 1/\$3 OR 7/\$15  |
| BONANZA           | \$3              |
| HOTBALL           | \$5              |
| MP BINGO          | \$4              |

Special Book includes: G-Ball, Winfall, Double Action, Pick-A-Pet, Picture This, Spring Diamond (Not included in Admission)

Bingo Bucks valid March 4 – 31, 2024

# Early Birds 10:30am









5.2



### Warm-Ups 11:30am



\*Pattern as shown. Multiple winner rule applies on all games.

# Super Minis 12:00pm





\*Pattern as shown. Multiple winner rule applies on all games.