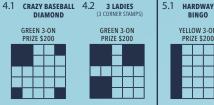

### Warm-Ups 11:30am

\*Pattern as shown. Multiple winner rule applies on all games.

# Super Minis 12:00pm

\*Pattern as shown. Multiple winner rule applies on all games.