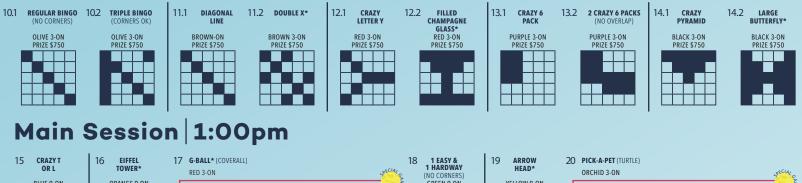

# Super Minis 12:00pm

\*Pattern as shown. Multiple winner rule applies on all games.