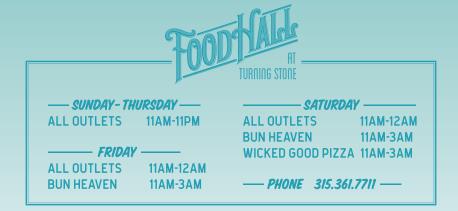

A GREAT BURGER STARTS WITH FRESH GROUND BEEF AND ENDS WITH A MELT-IN-YOUR-MOUTH, HOMEMADE BUN, BUN HEAVEN WILL BE SERVING AN EXTENSIVE MENU OF JUICY BURGERS, HOFMANN HOT DOGS, TASTY SIDES INCLUDING ONION RINGS, LOADED FRIES, DELICIOUS MILKSHAKES AND FLOATS. THERE IS A REASON WE CALL IT BUN HEAVEN, COME SEE FOR YOURSELF.

### IT'S ALMOST A RELIGIOUS EXPERIENCE

**B T NHEAVEN** 



TURNING STONE RESORT CASINO 5218 PATRICK ROAD, VERONA, NY 13478

## BURGERS

BURGERS SERVED ON TOASTED HOUSEMADE ROLL WITH FRIES

ADD BACON .95

#### HAMBURGER 7.25

CHOICE OF LETTUCE, TOMATO, ONION, PICKLE CHIPS

#### AMERICAN BURGER 8.00

AMERICAN CHEESE WITH CHOICE OF LETTUCE, TOMATO, ONION, PICKLE CHIPS

#### PHILLY BURGER 8.25

PROVOLONE, CARAMELIZED ONIONS, SAUTÉED PEPPERS, BANANA PEPPERS

#### MUSHROOM BURGER 8.25

SWISS, MUSHROOMS, CARAMELIZED ONIONS

PATTY STACK 11.50 TRIPLE BURGER, CHEDDAR, LETTUCE, TOMATO, ONION

**BRUNCH BURGER** 9.00

BEEF PATTY, FRIED EGG, BACON, CHEDDAR

BLACK BEAN BURGER 8.00 PEPPER JACK. LETTUCE. TOMATO. ONION. SOUTHWEST SAUCE

# **SPECIALTIES**

SPECIALTY SANDWICHES COME WITH FRIES

BEER 8.75 BATTERED HADDOCK SANDWICH

LETTUCE, TOMATO, WITH A SIDE OF TA